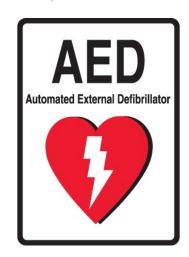

## **Defibliarator / First Aid location**

South Oval Medical Room between the Home and Away Rooms. Look for the AED sign shown below.

Refer to the Club President for incident report forms and processes.